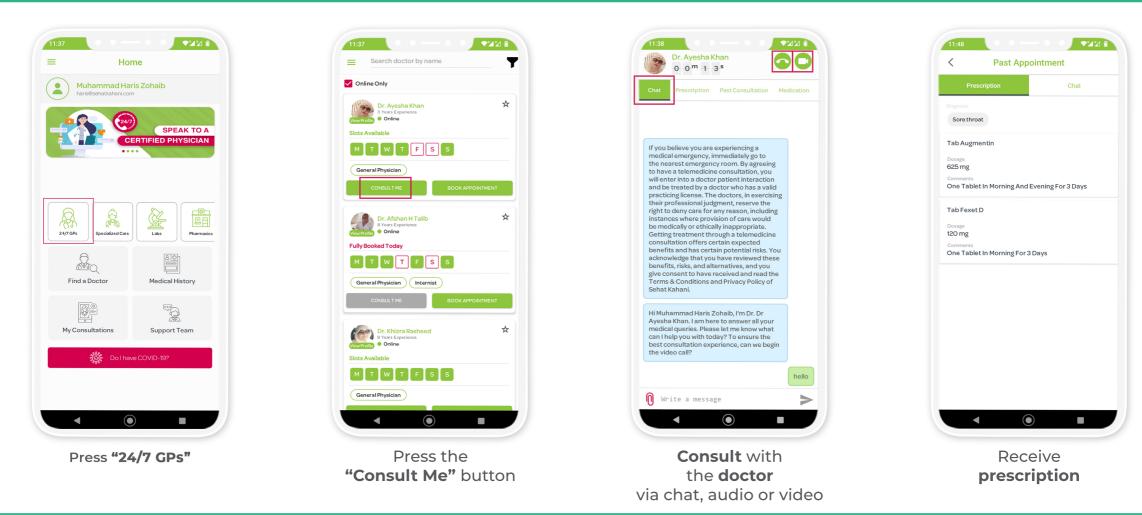

## How to consult with a doctor?

Dedicated COVID-19 Consultation Tab Plus Helpline

Specialists covering No time wasted going 40+ disease areas to & waiting at hospital