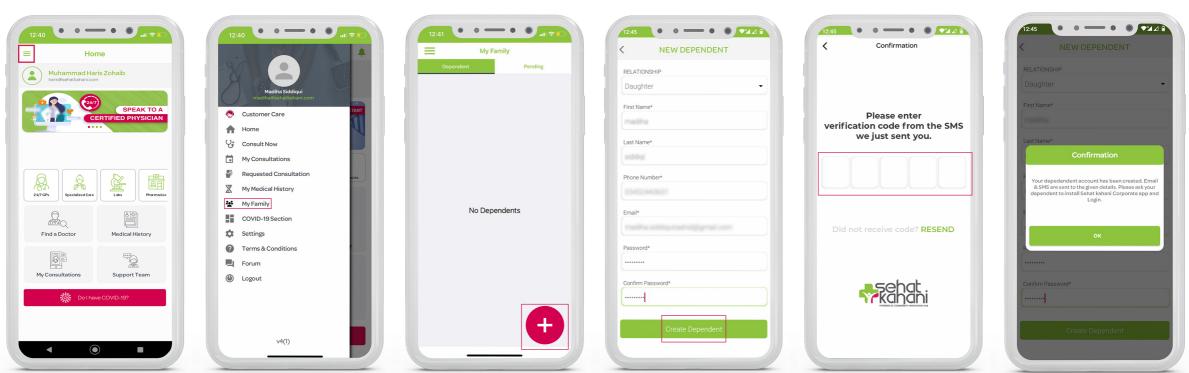

## How to register your Family Members?

<

Select "My Family"

option from the Menu

Press the

"Side Menu"

Press the "+" option to add New Dependents

| siddiqi      |                         |  |
|--------------|-------------------------|--|
| Phone Numbe  | er*                     |  |
|              |                         |  |
|              |                         |  |
| Email*       |                         |  |
|              | tilguinal stiffgraf com |  |
| Password*    |                         |  |
|              |                         |  |
|              |                         |  |
| Confirm Pass | word*                   |  |
|              |                         |  |
|              |                         |  |
|              | Create Dependent        |  |
|              |                         |  |

Enter Details of your Dependent and select "Create Dependent" option Enter the **OTP** you received on SMS

|          | Confirmation                                                                                                                                      |
|----------|---------------------------------------------------------------------------------------------------------------------------------------------------|
| & SMS ar | adendent account has been created. Email<br>e sent to the given details. Please ask your<br>t to install Sehat kahani Corporate app and<br>Login. |
|          | ок                                                                                                                                                |
|          |                                                                                                                                                   |
|          | sword*                                                                                                                                            |
| ······   |                                                                                                                                                   |
|          |                                                                                                                                                   |
|          |                                                                                                                                                   |

You have successfully added your Dependent and now they are ready to use the App